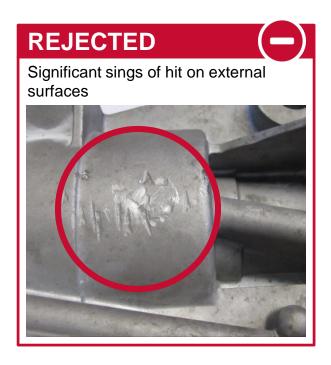

#### REJECTED

- The core is a not complete unit and disassembled or altered in any manner (expect mechanical/actuation and electronic parts case).
- The core is damaged by non-operational causes such as car crash damage,
  rough handling, fire or improper removal, crack, stuff losses.
- · There has been prior attempt at repair/rebuilding the component.