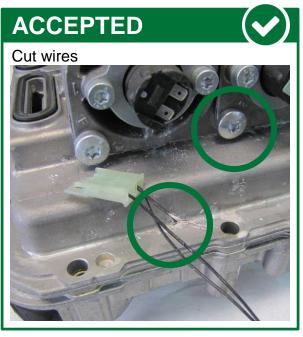

#### **ACCEPTED**

- · Core must be in an off-vehicle condition.
- Core must meet acceptance standards established within this document.
- The following modules are accepted:
  - Gearbox Actuator for Daimler Gearbox: Full Unit, Lower part, Electronics
  - Gearbox Actuator for Volvo Gearbox : Full Unit, Lower (Mechanical) and Upper (with Electronics ) Part
  - Pneumatic Gearbox Actuator for ZF Gearbox : Full Unit, Lower (Mechanical) and Upper (with Electronic) Part
  - Hydraulic Gearbox Actuator for ZF Gearbox : Full Unit