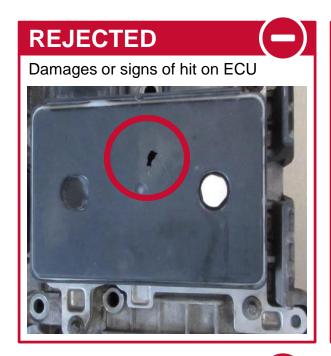

#### REJECTED

- The core is a not complete unit and disassembled or altered in any manner (expect mechanical/actuation and electronic parts case).
- The core is damaged by non-operational causes such as car crash damage,
  rough handling, fire or improper removal, crack, stuff losses.
- · There has been prior attempt at repair/rebuilding the component.