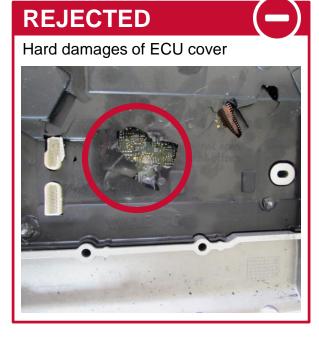

#### REJECTED

- The core is a not complete unit and disassembled or altered in any manner (expect mechanical/actuation and electronic parts case).
- The core is damaged by non-operational causes such as car crash damage,
  rough handling, fire or improper removal, crack, stuff losses.
- · There has been prior attempt at repair/rebuilding the component.