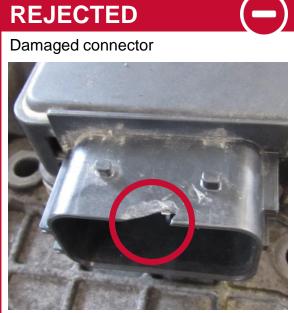

#### REJECTED

- The core is a not complete unit and disassembled or altered in any manner (expect mechanical/actuation and electronic parts case).
- The core is damaged by non-operational causes such as car crash damage,
  rough handling, fire or improper removal, crack, stuff losses.
- · There has been prior attempt at repair/rebuilding the component.