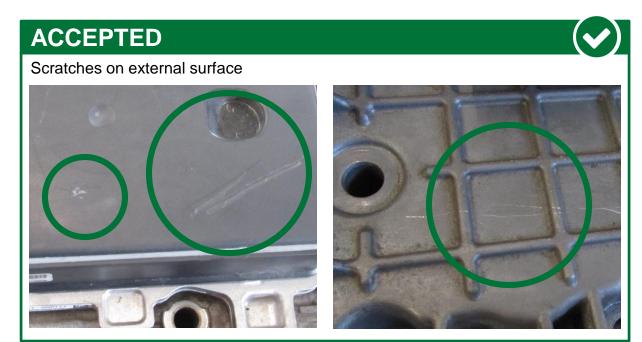

#### **ACCEPTED**

- · Core must be in an off-vehicle condition.
- Core must meet acceptance standards established within this document.
- The following modules are accepted:
  - Gearbox Actuator for Daimler Gearbox: Full Unit, Lower part, Electronics
  - Gearbox Actuator for Volvo Gearbox : Full Unit, Lower (Mechanical) and Upper (with Electronics ) Part
  - Pneumatic Gearbox Actuator for ZF Gearbox : Full Unit, Lower (Mechanical) and Upper (with Electronic) Part
  - Hydraulic Gearbox Actuator for ZF Gearbox : Full Unit