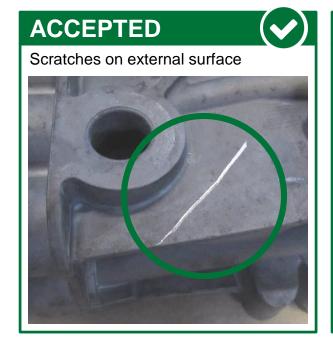

#### **ACCEPTED**

- · Core must be in an off-vehicle condition.
- Core must meet acceptance standards established within this document.
- The following modules are accepted:
  - Gearbox Actuator for Daimler Gearbox: Full Unit, Lower part, Electronics
  - Gearbox Actuator for Volvo Gearbox : Full Unit, Lower (Mechanical) and Upper (with Electronics ) Part
  - Pneumatic Gearbox Actuator for ZF Gearbox : Full Unit, Lower (Mechanical) and Upper (with Electronic) Part
  - Hydraulic Gearbox Actuator for ZF Gearbox : Full Unit