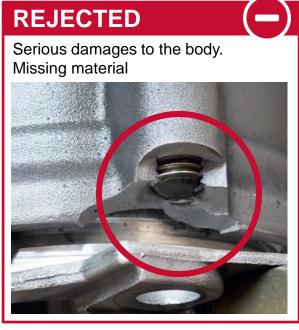

#### REJECTED

- The core is a not complete unit and disassembled or altered in any manner (expect mechanical/actuation and electronic parts case).
- The core is damaged by non-operational causes such as car crash damage,
  rough handling, fire or improper removal, crack, stuff losses.
- · There has been prior attempt at repair/rebuilding the component.